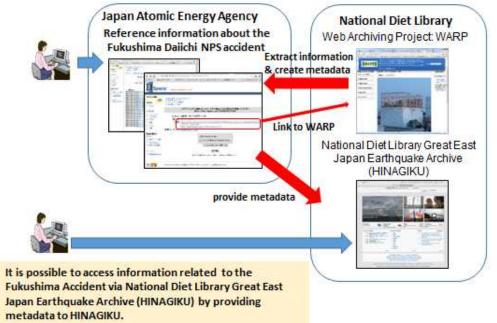

## Cooperation with National Diet Library Great East Japan Earthquake Archive (HINAGIKU)

- We extract internet information related to the Fukushima Accident from NDL's WARP<sup>2)</sup> and create their metadata. Access to the internet information is ever ensured by putting link information (URL of appropriate information in WARP) into the metadata.
  - 2) Web Archiving Project (WARP) (<a href="http://warp.da.ndl.go.jp/info/WARP\_en.html">http://warp.da.ndl.go.jp/info/WARP\_en.html</a>)
    - NDL has started WARP since 2010. In this project, NDL collects information in the form of website of the following: the government, the Diet, the courts, local governments, independent administrative organizations and universities.
- We will not only put the metadata on JAEA's website but also provide metadata to NDL Great East Earthquake Archive (HINAGIKU) (<a href="http://kn.ndl.go.jp/node?language=en">http://kn.ndl.go.jp/node?language=en</a>) so that many users could make use of them.